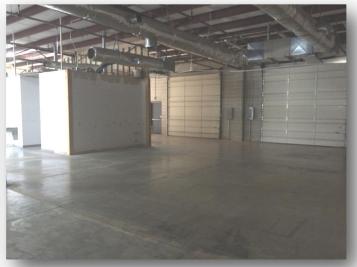

# HIGHLIGHTS

■ 4,000 SF

Can be combined with "F" - 2,000 SF for a total of 6,000 SF

- Located just west of Hwy 65 & Chestnut
- Two (2) 8' x 12' Drive-In Doors
- Zoned IC Industrial Commercial
- NNN \$1.10 / SF = \$367.00 / Month
- Lease Rate: 4.50 / SF = 1,500.00
- Estimated Monthly Payment = \$1,867.00