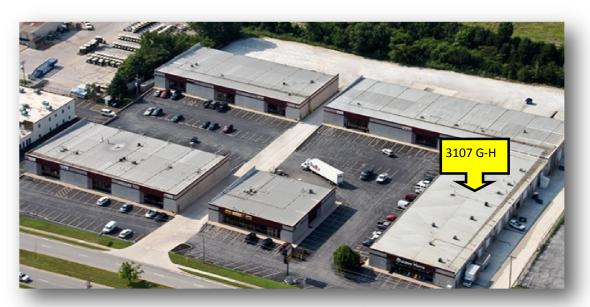

## **3107 G-H E. Chestnut Expressway**

Springfield, MO 65802

# HIGHLIGHTS

■ 4,000 SF

Can be combined with "F" - 2,000 SF for a total of 6,000 SF

- Located just west of Hwy 65 & Chestnut
- Two (2) 8' x 12' Drive-In Doors
- Zoned IC Industrial Commercial
- NNN \$1.10 / SF = \$367.00 / Month
- Lease Rate: 4.50 / SF = 1,500.00
- Estimated Monthly Payment = \$1,867.00

3017 G-H E. CHESTNUT