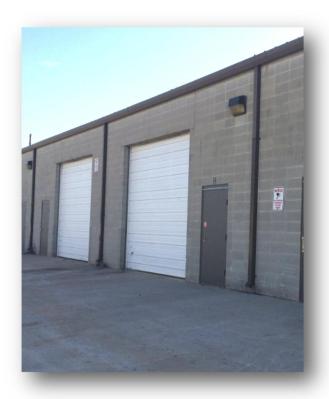

# HIGHLIGHTS

■ 4,000 SF

Can be combined with "F" - 2,000 SF for a total of 6,000 SF

- Located just west of Hwy 65 & Chestnut
- Two (2) 8' x 12' Drive-In Doors
- Zoned IC Industrial Commercial
- NNN \$1.10 / SF = \$367.00 / Month
- Lease Rate: 4.50 / SF = 1,500.00
- Estimated Monthly Payment = \$1,867.00