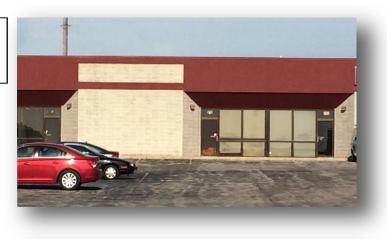

# HIGHLIGHTS

■ 4,000 SF

Can be combined with "F" - 2,000 SF for a total of 6,000 SF

- Located just west of Hwy 65 & Chestnut
- Two (2) 8' x 12' Drive-In Doors
- Zoned IC Industrial Commercial
- NNN \$1.10 / SF = \$367.00 / Month
- Lease Rate: 4.50 / SF = 1,500.00
- Estimated Monthly Payment = \$1,867.00