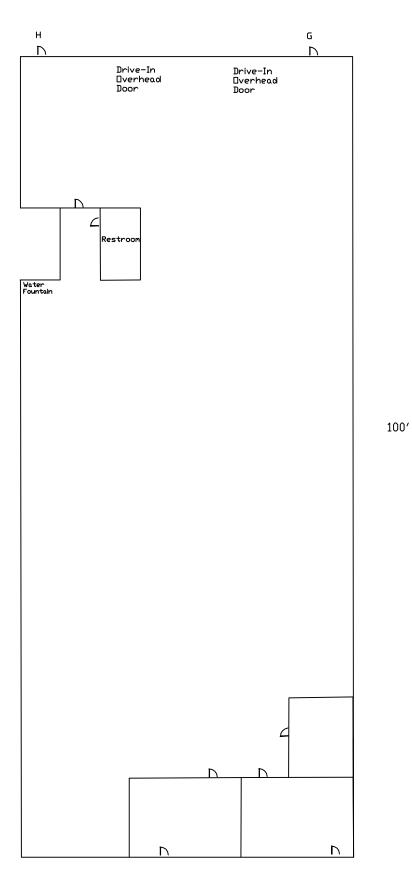

# HIGHLIGHTS

■ 4,000 SF

Can be combined with "F" - 2,000 SF for a total of 6,000 SF

- Located just west of Hwy 65 & Chestnut
- Two (2) 8' x 12' Drive-In Doors
- Zoned IC Industrial Commercial
- NNN \$1.10 / SF = \$367.00 / Month
- Lease Rate: 4.50 / SF = 1,500.00
- Estimated Monthly Payment = \$1,867.00