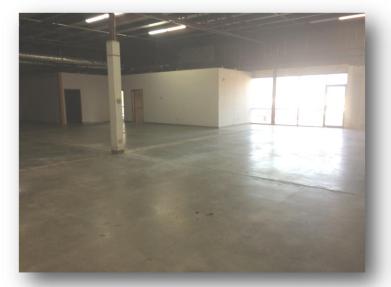

# HIGHLIGHTS

■ 4,000 SF

Can be combined with "F" - 2,000 SF for a total of 6,000 SF

- Located just west of Hwy 65 & Chestnut
- Two (2) 8' x 12' Drive-In Doors
- Zoned IC Industrial Commercial
- NNN \$1.10 / SF = \$367.00 / Month
- Lease Rate: 4.50 / SF = 1,500.00
- Estimated Monthly Payment = \$1,867.00